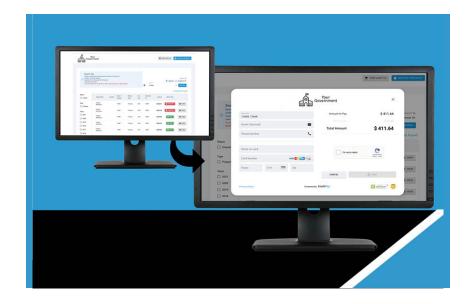

## **How It Works**

Using a familiar cart experience, taxpayers search for and view their tax bills and make payments on single or multiple properties, simplifying payments for third-party payers. When integrated with existing software, a single login puts all tax files and payment data in one location, streamlining operations. To ensure compliance, we customize OneTax to specific state tax payment statutes.

## Why OneTax?

- · Upload tax file via SFTP
- · Display amounts including discounts and late fees
- · Make one or multiple payments in one visit
- · Display unpaid items from previous years
- Allow customers to pay "past-due" tax bills