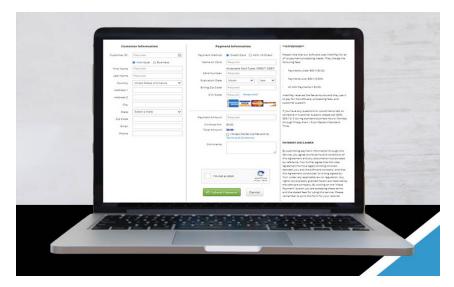

## **How It Works**

Customers and staff can use the online payment page as a hosted webform on any web-connected device for card-present payments. The modern, clean interface enables custom data fields, branding, terms, Gpay, and eCash payments. Post-back data is available to host applications when integrated with existing systems.

## Why use our Online Payment Page?

- · Quickly add payments to any page or application
- · Customizable fields and brandable
- · Single solution two configuration options
- · Centralized, real-time reporting for all payments
- Used as a hosted web from, documentation for easy integration