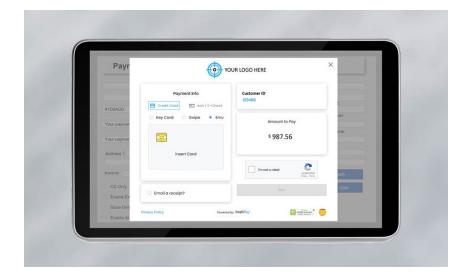

## **How It Works**

Lightbox Online adds a simple payment pop-up to any payment or invoicing screen, making card-present payments convenient for customers and staff alike. Lightbox online is ideal for kiosks and other internet-enabled self-service stations. In addition, all transactions are on our PCI network, reducing merchant PCI audit scope.

## **QUICK FACTS**

Lightbox Online is a payment form that floats over existing website or software content

Payers submit payments without appearing to leave site or application

Sample code makes integration easy