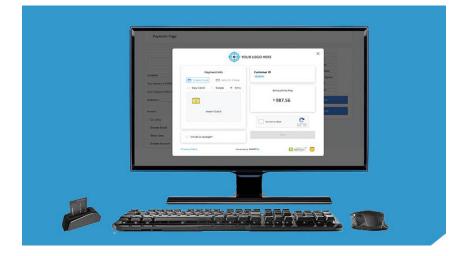

### How It Works

Lightbox EMV includes all Lightbox Online features, plus a connection to an Augusta Smart Card Reader, enabling the integrated host application to accept and process EMV transactions. Sample code makes Lightbox EMV quick to implement.

#### QUICK FACTS

Lightbox –EMV is a payment form that floats over existing website or software content

Connects to integrated Augusta reader to accept EMV payments

Works with third-party apps

12884 S Frontrunner Blvd., Suite 220 Draper, UT 84020 801-505-0106 | intellipay.com