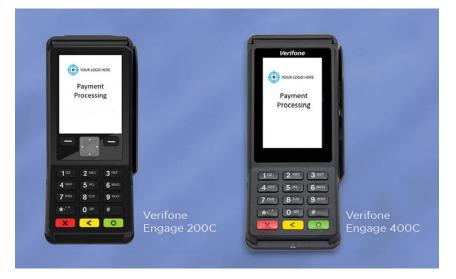

## How It Works

We support Verifone's Engage line of terminals for ease of use and scalability. From single to multiple locations, terminal "nicknames" make tracking location activity easy. Processing on our secure PCI network takes payments out of PCI audit scope. Voids and refunds can be handled at the terminal or with other terminal management/ reporting functions in our cloud-based payment suite.