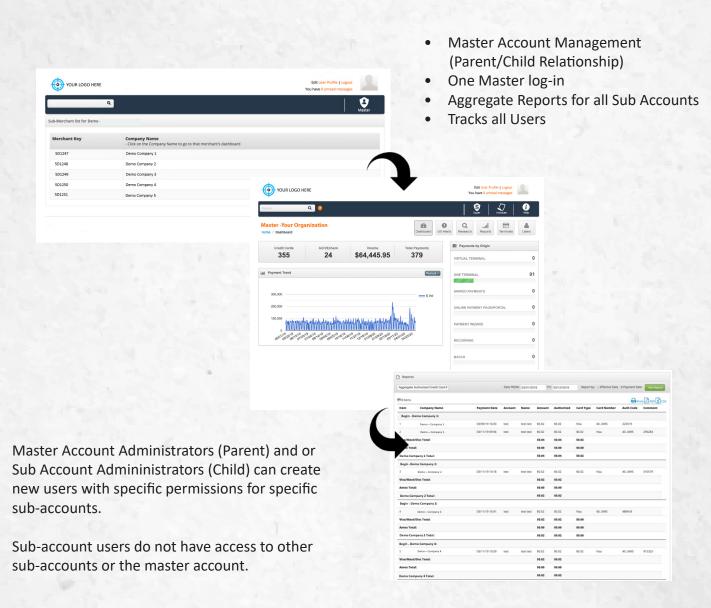

## **Comprehensive Management and Reporting**

Enterprise organizations and other merchants with multiple accounts can have their sub accounts rolled into one main, aggregate report for quick and easy reconciling. We can customize our reports to match any format. This is especially necessary when integrating our reports back into a management software provider. We can match their format enabling you to upload the report for automatic posting.